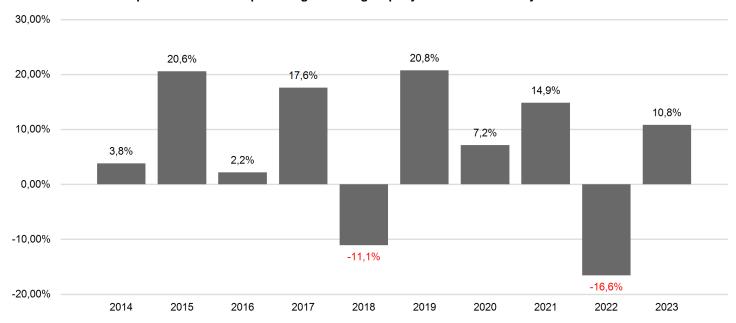

## **Past Performance**

This chart shows the fund's performance as the percentage loss or gain per year over the last 10 years.

Past performance is not a reliable indicator of future performance. Markets could develop very differently in the future. It can help you to assess how the fund has been managed in the past.

Performance is shown after deduction of ongoing charges. Any entry and exit charges are excluded from the calculation.

The unit class was established in 2005.

Performance was calculated in EUR.